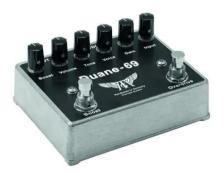

## **Duane 69 Overdrive/Boost black**

Overdrive pedal

#### Features:

- Professional overdrive/boost pedal
- Linear boost, classic overdrive
- Two foot pedals for independent switching
- Boost, volume,tone, voice, gain and input control
- True bypass
- Hand-made in rugged metal housing
- Ideal for blues or southern rock
- Clear, warm and neutral overdrive for the own sound
- 9-18 volt operation possible
- AC-adaptor not included in the delivery