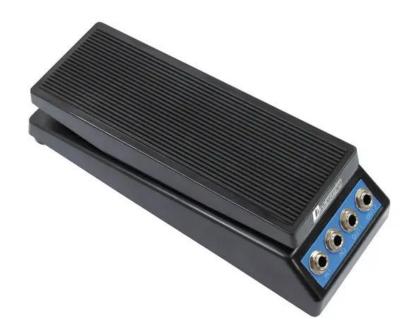

# **DIMAVERY EPVP-50 Effect pedal, Volume**

Flexible foot pedal for volume control

**Art. No.: 26370490** GTIN: 4026397243185

#### Features:

- Volume control of one stereo or two individual musical instruments
- Reliable tool for studios and stages
- In/Out connections via 6.3 mm jack socket
- Stable housing with robust foot pedal

### **Technical specifications:**

| Dimensions:             | Width: 24 cm      |  |
|-------------------------|-------------------|--|
|                         | Depth: 8,5 cm     |  |
|                         | Height: 10 cm     |  |
| Dimensions (L x W x H): | 240 x 85 x 100 mm |  |
| Weight:                 | 485 g             |  |
|                         |                   |  |