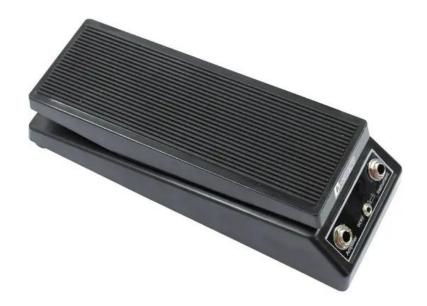

# **DIMAVERY EPWW-50 Effect pedal, Wah-Wah**

The 1960s are back! GTIN: 4026397243178

### Features:

- Get the real sound and feel of the 60s with the Wah-Wah Pedal
- This classic effect is a "must" for every contemporary guitarist
- Electronic On/Off switch for noise-free operation
- In/Out connections via 6.3 mm and 3.5 mm jack sockets
- Operation via 9 V battery or AC adaptor
- AC adaptor not included