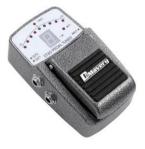

# **EPPT-50 Effect pedal, Tuner**

Flexible chromatic guitar and bass tuner

# EPPT-50 Effect pedal, Tuner

Flexible chromatic guitar and bass tuner

#### Features:

- Precise 9-segment LED display guarantee accurate tuning
- Mute function for silent tuning
- Power and battery level LED
- Electronic On/Off switch for noise-free operation
- In/Out connections via 6.3 mm jack socket
- Stable housing with robust foot pedal
- Operation via 9 V battery or AC adaptor
- AC-adaptor and battery not included!