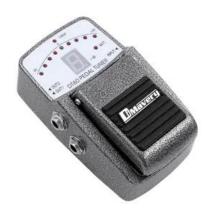

## **DIMAVERY EPPT-50 Effect pedal, Tuner**

Flexible chromatic guitar and bass tuner

**Art. No.: 26370450** GTIN: 4026397243161

1

### Features:

- Precise 9-segment LED display guarantee accurate tuning
- Mute function for silent tuning
- Power and battery level LED
- Electronic On/Off switch for noise-free operation
- In/Out connections via 6.3 mm jack socket
- Stable housing with robust foot pedal
- Operation via 9 V battery or AC adaptor
- AC-adaptor and battery not included!