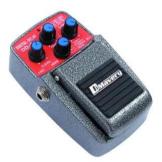

## EPDD-50 Effect pedal, digi.Delay

Essential digital delay effect for creative guitar and bass players

**Art. No.: 26370400** GTIN: 4026397243154

## Features:

- This ultimate pedal is truly comparable to professional studio processors!
- The delay effect creates a delay of the input signal with various repetitions
- Different tempo settings allow intersting delay effects
- Level, Feedback and Time controls provide great sound shaping
- In/Out connections via 6.3 mm jack socket
- Stable housing with robust foot pedal
- Operation via 9 V battery or adaptor
- AC-adaptor and battery not included!