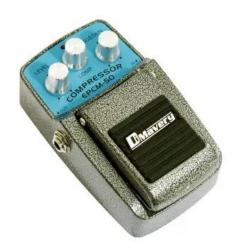

## **DIMAVERY EPCM-50 Effect Pedal, Compressor**

Pedal for compressor effects

Art. No.: 26370350 GTIN: 4026397201680

#### Features:

- This pedal is a favourite of guitar and bass player due to simple operation
- Stable housing with robust foot pedal
- Rotary control: level, comp, sustain
- In/Out-socket via 6,3 mm jack/jack socket
- Non-slip pad
- Operation via 9 V battery or adaptor
- AC-adaptor and battery not included!
- Non-slip pedal housing

### **Technical specifications:**

| Frequency range:     | 100 - 8000 Hz              |
|----------------------|----------------------------|
| Housing design:      | Non-slip pedal housing     |
| Dimensions:          | Width: 11,5 cm             |
|                      | Depth: 6,5 cm              |
|                      | Height: 3,5 cm             |
| Weight:              | 0,68 kg                    |
| Power supply:        | 1 x 9 V DC Block           |
|                      | or via optional power unit |
| Input sensitivity:   | 30 mV                      |
| Dimensions (LxHxW):  | 115 x 65 x 35 mm           |
| Dimensions (Lxnxvv): | NIIII CC X CO X CI I       |