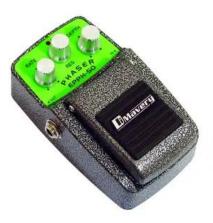

## **DIMAVERY EPPH-50 Effect pedal, Phaser**

Pedal for phaser effects

Art. No.: 26370300 GTIN: 4026397201673

### Features:

- This pedal is a favourite of guitar and bass player due to simple operation
- Warm, round and fat sound
- Stable housing with robust foot pedal
- Rotary control: Rate, Res, Depth
- In/Out connections via 6.3 mm jack socket
- Non-slip pad
- Operation via 9 V battery or adaptor
- AC-adaptor and battery not included!

### **Technical specifications:**

| Frequency range:    | 100 - 8000 Hz              |
|---------------------|----------------------------|
| Dimensions:         | Width: 11,5 cm             |
|                     | Depth: 6,5 cm              |
|                     | Height: 3,5 cm             |
| Power supply:       | 1 x 9 V DC Block           |
|                     | or via optional power-unit |
| Input sensitivity:  | 30 mV                      |
| Dimensions (LxHxW): | 115 x 65 x 35 mm           |
| Weight:             | 0.7 kg                     |
|                     |                            |