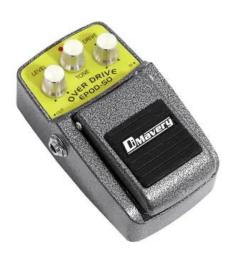

### **DIMAVERY EPOD-50 Effect pedal, Overdrive**

Overdrive pedal

Art. No.: 26370250

GTIN: 4026397201666

#### Features:

- Stable housing with robust foot pedal
- Rotary control: Level, Tone, Drive
- In/Out connections via 6.3 mm jack socket
- Non-slip pad
- Operation via 9 V battery or adaptor
- AC-adaptor and battery not included!

#### **Technical specifications:**

| Frequency range:    | 100 - 8000 Hz              |
|---------------------|----------------------------|
| Dimensions:         | Width: 11,5 cm             |
|                     | Depth: 6,5 cm              |
|                     | Height: 3,5 cm             |
| Power supply:       | 1 x 9 V DC Block           |
|                     | or via optional power-unit |
| Input sensitivity:  | 30 mV                      |
| Dimensions (LxHxW): | 115 x 65 x 35 mm           |
| Weight:             | 0.7 kg                     |