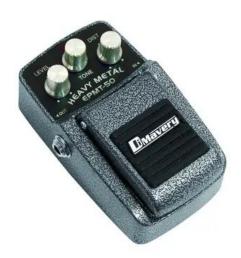

## **DIMAVERY EPMT-50 Effect pedal, HeavyMetal**

Pedal for heavy metal effects

**Art. No.: 26370200** GTIN: 4026397201659

#### Features:

- Stable housing with robust foot pedal
- Rotary control: Level,tone, Dist
- In/Out connections via 6.3 mm jack socket
- Non-slip pad
- Operation via 9 V battery or adaptor
- AC-adaptor not included!