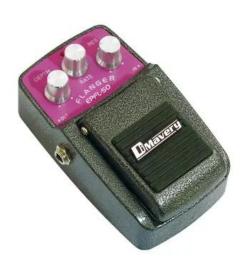

## **DIMAVERY EPFL-50 Effect pedal, Flanger**

Pedal for Flanger effects

Art. No.: 26370155

GTIN: 4026397219937

#### Features:

- This pedal is a favourite of guitar and bass player due to simple operation
- Stable housing with robust foot pedal
- Rotary control: Depth, Rate, Resonance
- In/Out connections via 6.3 mm jack socket
- Non-slip pad
- Operation via 9 V battery or adaptor
- AC-adaptor and battery not included!