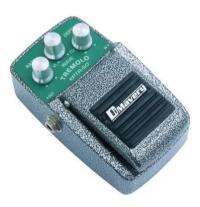

# **EPTR-50 Effect pedal, Tremolo**

Effect pedal for guitar/bass/keyboard

### Features:

- Brings you the classic, warm, alluring tremolo sound of tube amps from the 1960s
- Separate rate, wave depth controls for creative tone shaping
- Status LED for effect on/off and battery capacity
- All connections via 6.3 mm and 3.5 mm jack
- Operation via 9 V battery or AC adaptor
- AC-adaptor and battery not included!