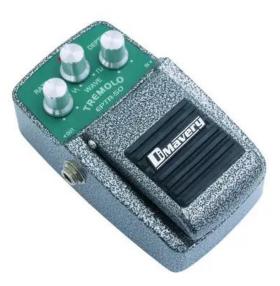

## **DIMAVERY EPTR-50 Effect pedal, Tremolo**

Effect pedal for guitar/bass/keyboard

Art. No.: 26370052 GTIN: 4026397294972

## Features:

- Brings you the classic, warm, alluring tremolo sound of tube amps from the 1960s
- Separate rate, wave depth controls for creative tone shaping
- Status LED for effect on/off and battery capacity
- All connections via 6.3 mm and 3.5 mm jack
- Operation via 9 V battery or AC adaptor
- AC-adaptor and battery not included!