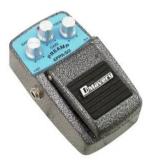

## **EPPA-50 Effect pedal, Preamp**

Effect pedal for guitar/bass/keyboard

Art. No.: 26370051 GTIN: 4026397294934

## Features:

- Boosts the volume and shapes the sound of any instrument
- Perfect for accentuating solos
- Boosts up piezo pickups to match regular amplifier inputs
- Separate gain, bass and treble controls for creative tone shaping
- Status LED for effect on/off and battery capacity
- All connections via 6.3 mm and 3.5 mm jack
- Operation via 9 V battery or AC adaptor
- AC-adaptor and battery not included!