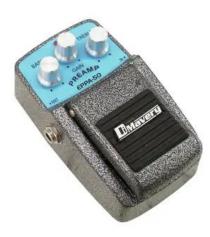

## DIMAVERY EPPA-50 Effect pedal, Preamp

Effect pedal for guitar/bass/keyboard

### Features:

- Boosts the volume and shapes the sound of any instrument
- Perfect for accentuating solos
- Boosts up piezo pickups to match regular amplifier inputs
- Separate gain, bass and treble controls for creative tone shaping
- Status LED for effect on/off and battery capacity
- All connections via 6.3 mm and 3.5 mm jack
- Operation via 9 V battery or AC adaptor
- AC-adaptor and battery not included!