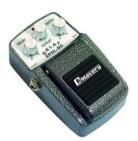

## **EPDL-50 Effect pedal, Delay**

Classic delay effect for guitar, bass and keyboard

**Art. No.: 26370050** GTIN: 4026397201628

## Features:

- This pedal is a favourite of guitar and bass player due to simple operation
- Warm, round and fat sound
- Stable housing with robust foot pedal
- Rotary control: Delay, Repeat, Depth
- In/Out connections via 6.3 mm jack socket
- Non-slip pad
- Operation via 9 V battery or adaptor
- AC-adaptor and battery not included!