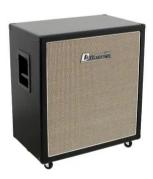

## Features:

- 4 x 10", 8 ohms half-stack guitar cabinet
- Additional 3" horn tweeter for high-end punch
- With 300 W of explosive power, the BC-410 is the perfect complement to the BA-200 amplifier top
- Connections via 6.3 mm jacks
- Wooden low-resonance and low-vibration cabinet with metal corners
- Straight design with authentic vinyl cover
- Recessed carrying handles and rollers for easy transportation