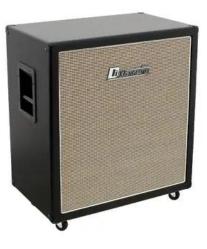

## DIMAVERY BC-410 Bass cabinet 300W

Speaker system for Bass, 4 x 10"

#### Features:

- 4 x 10", 8 ohms half-stack guitar cabinet
- Additional 3" horn tweeter for high-end punch
- With 300 W of explosive power, the BC-410 is the perfect complement to the BA-200 amplifier top
- Connections via 6.3 mm jacks
- Wooden low-resonance and low-vibration cabinet with metal corners
- Straight design with authentic vinyl cover
- Recessed carrying handles and rollers for easy transportation

### **Technical specifications:**

| Dimensions:             | Width: 64,5 cm     |
|-------------------------|--------------------|
|                         | Depth: 40,5 cm     |
|                         | Height: 76,5 cm    |
| Rated power:            | 1 x 300 W RMS      |
| Speakers:               | 4 x 10", 75 W      |
| Impedance:              | 8 ohms             |
| Connection:             | 6.3 mm jacks       |
| Dimensions (H x W x D): | 645 x 405 x 765 mm |
| Height with rollers:    | 815 mm             |
| Weight:                 | 30 kg              |