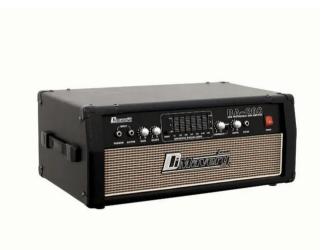

## BA-200 Bass amplifier top 200W

Bass guitar amplifier top

### Features:

- 200 W bass amplifier top with compressor and graphic EQ
- 15" bass guitar speaker and two 3" horn tweeters
- External speaker connections: 4/8 ohms
- Ideal cabinet speaker: DIMAVERY BC-410
- Insert facility for external effects devices
- 7-band equalizer, switchable
- Compressor with adjustable ratio, switchable
- Volume control and input control
- Separate headphone output
- Balanced output for connecting mixers or amplifiers
- Authentic vinyl design and recessed carrying handles
- Rugged wooden housing with metal corners