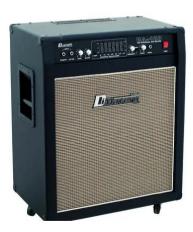

## **BA-100 Bass combo amplifier 100W**

Bass guitar amplifier

# BA-100 Bass combo amplifier 100W

Bass guitar amplifier

### Features:

- 100 W bass combo with compressor and graphic EQ
- 15" bass guitar speaker and two 3" horn tweeters
- External speaker connections: 4/8 ohms
- Insert facility for external effects devices
- 7-band equalizer, switchable
- Compressor with adjustable ratio, switchable
- volume control and input control
- Separate headphone output
- Balanced output for connecting mixers or amplifiers
- Authentic vinyl design
- Rugged wooden housing with metal corners
- Recessed carrying handles and rollers for easy transportation