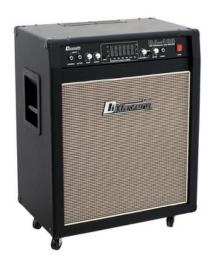

## **DIMAVERY BA-100 Bass combo amplifier 100W**

Bass guitar amplifier

Art. No.: 26363070

#### Features:

- 100 W bass combo with compressor and graphic EQ
- 15" bass guitar speaker and two 3" horn tweeters
- External speaker connections: 4/8 ohms
- Insert facility for external effects devices
- 7-band equalizer, switchable
- Compressor with adjustable ratio, switchable
- volume control and input control
- Separate headphone output
- Balanced output for connecting mixers or amplifiers
- Authentic vinyl design
- Rugged wooden housing with metal corners
- Recessed carrying handles and rollers for easy transportation

### **Technical specifications:**

| Power supply:      | 230 V AC, 50 Hz                                     |
|--------------------|-----------------------------------------------------|
| Power consumption: | 150,00 W                                            |
| Dimensions:        | Width: 56,5 cm<br>Depth: 34,5 cm<br>Height: 73,5 cm |
| Power output sine: | 100 W RMS/ 4, 8 ohms                                |
| Speaker:           | 15", 8 ohms and 3" horn tweeter                     |