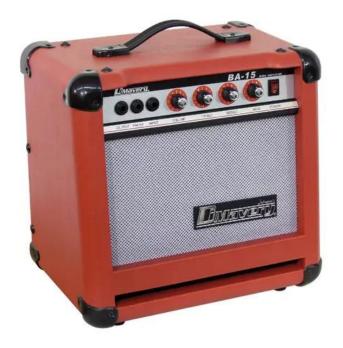

# **DIMAVERY BA-15 Bass amp 15W dark red**

15 W RMS guitar amplifier

Art. No.: 26363015 GTIN: 4026397201512

#### Features:

- Bass-reflex system with 15,24 cm ( 6"9 speaker
- 3-band equalizer (bass, midrange, treble)
- Level control
- Headphones output
- Output for signal processing with further devices
- Rugged wooden housing with synthetic leather coating, plastic corners, carrying handle and rubber feet
- Available in black, white, red

### **Technical specifications:**

| 230 V AC, 50 Hz  |
|------------------|
| 30,00 W          |
| 15 W RMS         |
| 20 - 15000 Hz    |
| Width: 34 cm     |
| Depth: 33 cm     |
| Height: 22,5 cm  |
| 15 W RMS/ 8 ohms |
| 6"               |
| 20 mV            |
|                  |