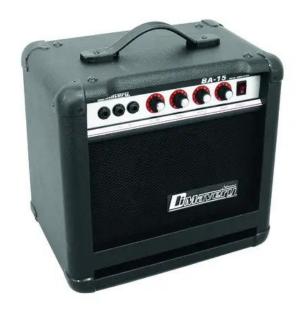

# **DIMAVERY BA-15 Bass Amplifier 15W black**

15 W RMS guitar amplifier

Art. No.: 26363005

GTIN: 4026397210668

**List price: 101.03 €** 

incl. 19% VAT.

## Features:

 Rugged wooden housing with synthetic leather coating, plastic corners, carrying handle and rubber feet

# **Technical specifications:**

| Power supply:      | 230 V AC, 50 Hz                                                         |
|--------------------|-------------------------------------------------------------------------|
| Power consumption: | 30,00 W                                                                 |
| Output power:      | 15 W RMS                                                                |
| Power connection:  | Fixed power supply cord with safety plug                                |
| Frequency range:   | 20 - 15000 Hz                                                           |
| S/N ratio:         | >70 dB                                                                  |
| Connections:       | Input: mono via 1 x 6.3 mm plug (unbal.)                                |
|                    | Output: headphones via 1 x 6.3 mm jack socket (stereo) mounting version |
|                    | Output: line via 1 x 6.3 mm jack socket (stereo) mounting version       |
| Equalizer:         | Master: 3-band tone control                                             |
| Input sensitivity: | 20 mV                                                                   |

| Speaker:    | 1 x woofer 6"  |
|-------------|----------------|
| Dimensions: | Width: 34 cm   |
|             | Depth: 22,5 cm |
|             | Height: 33 cm  |
| Weight:     | 6,75 kg        |