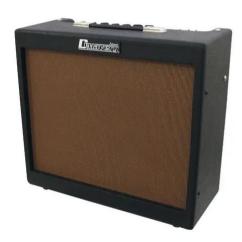

## TGA-30R E-guitar tube amp 30W

Powerful 30 watt RMS Guitar Workstation with 3 x 12AX7 vacuum tube

**Art. No.: 26362030** GTIN: 4026397201550

## Features:

- 3-band-equalizer for fine-tuned Clean and Overdrive sound
- Input via 6.3 mm jack plug
- Standby mode
- Ajustable Reverb effect
- Rotary control: Gain, Treble, Bass, Middle, volume, Reverb, Presence
- Insert facility for external effects devices
- 2 x 616GC Tube Amp
- 12" loudspeaker
- Rugged housing with plastic corners
- Color: goldbrown