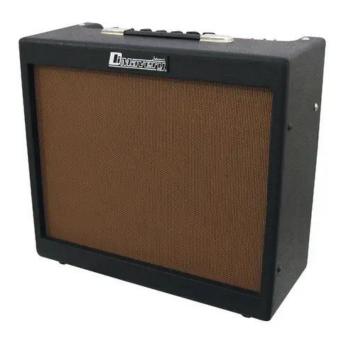

## **DIMAVERY TGA-30R E-guitar tube amp 30W**

Powerful 30 watt RMS Guitar Workstation with 3 x 12AX7 vacuum tube

**Art. No.: 26362030** GTIN: 4026397201550

#### Features:

- 3-band-equalizer for fine-tuned Clean and Overdrive sound
- Input via 6.3 mm jack plug
- Standby mode
- Ajustable Reverb effect
- Rotary control: Gain, Treble, Bass, Middle, volume, Reverb, Presence
- Insert facility for external effects devices
- 2 x 616GC Tube Amp
- 12" loudspeaker
- Rugged housing with plastic corners
- Color: goldbrown