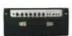

#### Features:

- 3-band-equalizer for fine-tuned Clean and Overdrive sound
- Input via 6.3 mm jack plug
- Standby mode
- Ajustable Reverb effect
- Rotary control: Gain, Treble, Bass, Middle, volume, Reverb, Presence
- Insert facility for external effects devices
- 2 x 616GC Tube Amp
- 12" loudspeaker
- Rugged housing with plastic corners
- Color: goldbrown