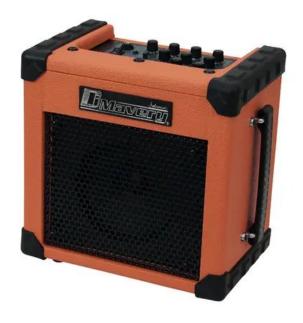

## **DIMAVERY Deluxe-1 E-Guitar Amp 10W orange**

10 W guitar amplifier with microphone input

**Art. No.: 26360161** GTIN: 4026397498912

#### Features:

- 6.5" speaker
- Guitar input with gain control
- 3-band equalizer (bass, midrange, treble)
- 2 channels (clean/drive), separately controllable
- With adustable chorus and delay effects
- Clear, powerful sound
- CD player input for Play Along operation
- Level control
- Headphones output