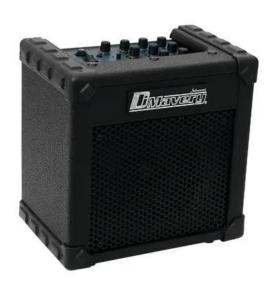

## **DIMAVERY Deluxe-1 E-Guitar Amp 10W black**

10 W guitar amplifier with microphone input

Art. No.: 26360160 GTIN: 4026397498899

#### Features:

- 6.5" speaker
- Guitar input with gain control
- 3-band equalizer (bass, midrange, treble)
- 2 channel (clean/drive), separately controllable
- With adustable chorus and delay effects
- Clear, powerful sound
- CD player input for play along operation
- Level control
- Headphones output

#### **Technical specifications:**

| Power supply:      | 230 V AC, 50 Hz                          |
|--------------------|------------------------------------------|
| Power consumption: | 20 W                                     |
| Output power:      | 10 W RMS (4 ohms)                        |
| Power connection:  | Fixed power supply cord with safety plug |
| Connections:       | Input: line via 1 x 6.3 mm plug (unbal.) |
| Input sensitivity: | 20 mV                                    |
| Speaker:           | 1 x woofer 6,5"                          |
| Color:             | Black                                    |
| Dimensions:        | Width: 19,2 cm                           |