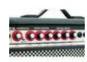

## Features:

- Guitar input high/low with gain control
- Overdrive function, switchable
- Reverb controls for length and depth
- Output for signal processing with further devices
- Rugged wooden housing with synthetic leather coating, plastic corners, carrying handle and rubber feet