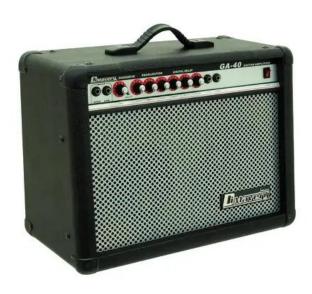

# **DIMAVERY GA-40R Electric Guitar Amp 40W**

40 W guitar amplifier with digital reverb

**Art. No.: 26360140** GTIN: 4026397201468

**List price: 189.21 €** 

incl. 19% VAT.

## Features:

- Guitar input high/low with gain control
- Overdrive function, switchable
- Reverb controls for length and depth
- Output for signal processing with further devices
- Rugged wooden housing with synthetic leather coating, plastic corners, carrying handle and rubber feet