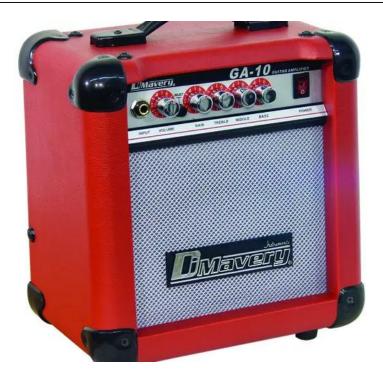

# DIMAVERY GA-10 E-guitar amp 10W, red

10 W RMS guitar amplifier

Art. No.: 26360115 GTIN: 4026397200676

### Features:

- 15,26cm (6") speaker
- Guitar input with gain control
- 3-band equalizer (bass, midrange, treble)
- Overdrive function, switchable
- Level control
- Headphones output
- Rugged wooden housing with synthetic leather coating, plastic corners, carrying handle and rubber feet