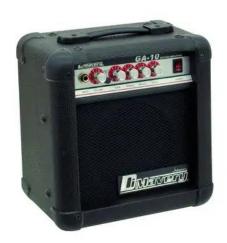

# **DIMAVERY GA-10 Electric Guitar Amp 10 W**

10 W RMS guitar amplifier

Art. No.: 26360105

GTIN: 4026397210675

List price: 83.18 €

incl. 19% VAT.

## Features:

- Guitar input with gain control
- Overdrive function, switchable
- Rugged wooden housing with synthetic leather coating, plastic corners, carrying handle and rubber feet

# **Technical specifications:**

| Power supply:      | 230 V AC, 50 Hz                                                      |
|--------------------|----------------------------------------------------------------------|
| Power consumption: | 20,00 W                                                              |
| Protection class:  | Protection class I                                                   |
| Output power:      | 10 W RMS                                                             |
| Power connection:  | Fixed power supply cord with safety plug                             |
| Frequency range:   | 20 - 15000 Hz                                                        |
| S/N ratio:         | >70 dB                                                               |
| Control elements:  | Level control                                                        |
| Connections:       | Input: Mic/Hi.Z. via 1 x 6.3 mm plug (unbal.) Output: headphones via |
| Equalizer:         | 1 x 3-band tone control                                              |

| Input sensitivity: | 20 mV           |  |
|--------------------|-----------------|--|
| Speaker:           | 1 x woofer 6"   |  |
| Type of speaker:   | Guitar speaker  |  |
| Color:             | Black           |  |
| Dimensions:        | Width: 28 cm    |  |
|                    | Depth: 15,5 cm  |  |
|                    | Height: 25,5 cm |  |
| Weight:            | 4,00 kg         |  |