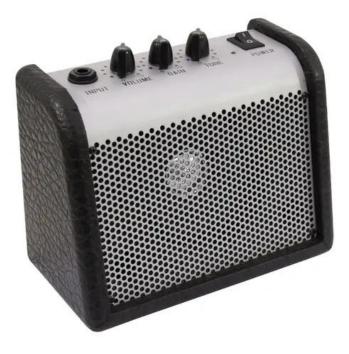

# **DIMAVERY MA-80 Mini amplifier 6W**

Art. No.: 26360020 GTIN: 4026397257168

Mini guitar combo

#### Features:

- 10 cm (4") loudspeaker and 6 W power
- Clear and powerful sound
- Guitar input (6.3 mm jack)
- Level, gain and tone controls
- Rugged housing with protective leatherette covering