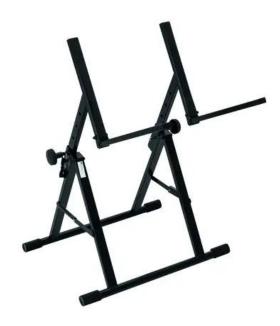

# **DIMAVERY Amp Stand heavy**

Stand for amplifiers

Art. No.: 26348200

GTIN: 4026397590869

#### Features:

- Different angles adjustable
- Different placing possibilties
- Especially useful for amplifiers, powered amps, top speakers etc.
- The telescopic tube is additionally secured via safety-pin and screw
- Adjustable height

## **Technical specifications:**

| Maximum load:          | 25 kg                            |
|------------------------|----------------------------------|
| Height:                | Maximum: 49 cm<br>Minimum: 31 cm |
| Type (general stands): | Other stands                     |
| Material:              | Steel                            |
| Color:                 | Black                            |
| Base area:             | 55 cm x 43 cm                    |
| Storage area:          | 32 cm x 30 cm                    |
| Weight:                | 4,45 kg                          |