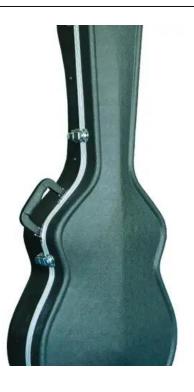

### **DIMAVERY ABS Case for style-guitar**

ABS case for special-guitar

Art. No.: 26347635

GTIN: 4026397224078

#### Features:

- ABS-Material
- Color: black
- High grade quality
- With sturdy handle and 6 locks (1 lockable)
- This case guarantees robust protection and secure transport
- For further information about this product, please refer to the Data Sheet under "Downloads"