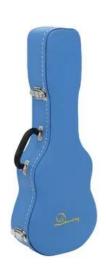

## **DIMAVERY Case for Ukulele**

Case for soprano ukulele

Art. No.: 26347510

GTIN: 4026397212549

#### Features:

- Material: wooden
- Surface material: leather optic
- Color: blue
- Two chrome spring locks
- High grade quality
- Compact and practical
- With handle
- This case guarantees robust protection and secure transport
- For further information about this product, please refer to the Data Sheet under "Downloads"