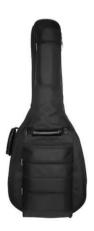

## ESB-630D Soft bag E-guitar bl

Soft bag for E-guitar

### Features:

- 600D nylon
- 30 mm padding
- Back Triangle hanger
- Leather soft handle with padding
- Double shoulder straps with soft padding with hidden pockets
- Heavy double zippers
- Front pockets
- Anti-skid protector shield