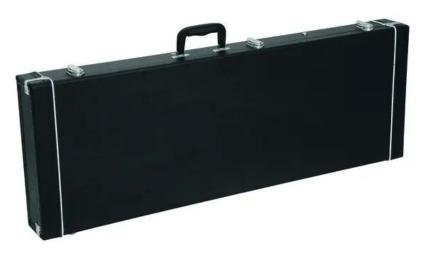

## **DIMAVERY Wooden Case for E-Bass, rectangular**

E-bass case, rectangular

Art. No.: 26341027 GTIN: 4026397225556

### Features:

- High-quality workmanship with plywood multi-layer glued , black
- Interior with felt cover<BR>cover with felt cover
- Rugged carrying handle
- 1 chrome tip-over lock
- 3 high-quality spring locks
- For further information about this product, please refer to the Data Sheet under "Downloads" Package contents
- 1 x case, 2 x key

#### **Technical specifications:**

| Carrying handle:   | 1 pc/pcs                  |
|--------------------|---------------------------|
| Stop hinge:        | 1 pc/pcs                  |
| Lock:              | Spring lock: 3 pc/pcs     |
| Material:          | Plywood multi-layer glued |
| Color:             | Black                     |
| Inside dimensions: | 118 cm x 37 cm x 7 cm     |
| Weight:            | 6,50 kg                   |