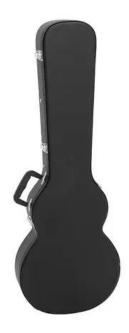

## **DIMAVERY Form case E-guitar LP, black**

Carrying case

Art. No.: 26341023

GTIN: 4026397628685

List price: 106.98 €

incl. 19% VAT.

## Features:

Inner dimensions: Neck length: 55 cm Body length: 44 cm Neck width: 13 cm

Upper arch width: 24 cm Lower arch width: 33 cm

With accessory compartment

- High-quality workmanship with plywood multi-layer glued, black
- Rugged carrying handle
- 5 high-quality spring locks with shut-off function

## **Technical specifications:**

| Carrying handle: | 1 pc/pcs                                     |
|------------------|----------------------------------------------|
| Lock:            | Spring lock: 5 pc/pcs with shut-off function |
| Material:        | Plywood multi-layer glued                    |
| Color:           | Black                                        |
| Interior height: | 9 cm                                         |
| Dimensions:      | Width: 40 cm                                 |
|                  | Depth: 13 cm                                 |
|                  | Height: 107 cm                               |