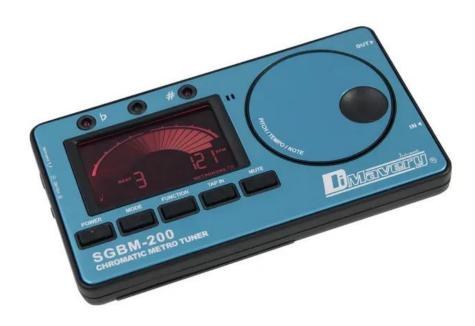

## **DIMAVERY SGBM-200 Tuner Metronome bu**

Digital tuner

Art. No.: 26300025

GTIN: 4026397510898

#### Features:

- For guitar and bass
- Built-in metronome
- Built-in microphone
- 6.35 jack input, output
- Tuning range: C1- B7 (7-string guitar, 6-string bass)
- Precision ±1 percent
- Precision digital metronome ±0.1 cent
- Precision tone generator ±0.5 cent
- Mute, Tone
- Powered by a battery/battery pack

### **Technical specifications:**

Battery:

2 x 1.5 V AAA Micro R03 zinc carbon included