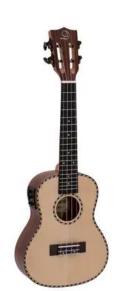

## **DIMAVERY UK-800 Concert Ukulele, spruce massive**

Concert ukulele with pickup

**Art. No.: 26255857** GTIN: 4026397685947

**List price: 106.98 €** 

incl. 19% VAT.

## **Technical specifications:**

| Battery:      | 2 x button cell 3.0 V CR2032 lithium manganese included |
|---------------|---------------------------------------------------------|
| Pickup:       | 1 x piezo                                               |
|               | with Pre-Amp and Tuner                                  |
| Neck:         | Gaboon,                                                 |
|               | Fingerboard: walnut 18 frets                            |
| Body:         | Rosewood                                                |
| Scale length: | 375 mm                                                  |
| Nut width:    | 35 mm                                                   |
| Bridge:       | Walnut                                                  |
| Regulator:    | 1 x volume,                                             |
| Equalizer:    | 3-band tone control                                     |
| Binding:      | Front multicolor                                        |
| Тор:          | Spruce                                                  |
| Hardware:     | Chromium-plated                                         |