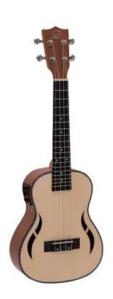

## **DIMAVERY UK-800 Concert Ukulele, spruce**

Concert ukulele with pickup

Art. No.: 26255855

GTIN: 4026397685923

List price: 95.08 €

incl. 19% VAT.

## **Technical specifications:**

| Battery:      | 2 x button cell 3.0 V CR2032 lithium manganese included |
|---------------|---------------------------------------------------------|
| Pickup:       | 1 x piezo                                               |
|               | with Pre-Amp and Tuner                                  |
| Neck:         | Gaboon,                                                 |
|               | Fingerboard: walnut 18 frets                            |
| Body:         | Sapele                                                  |
| Scale length: | 375 mm                                                  |
| Nut width:    | 35 mm                                                   |
| Bridge:       | Walnut                                                  |
| Regulator:    | 1 x volume,                                             |
| Equalizer:    | 3-band tone control                                     |
| Binding:      | Front multicolor                                        |
| Тор:          | Spruce                                                  |
| Hardware:     | Chromium-plated                                         |