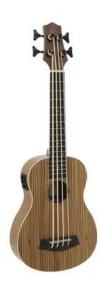

## DIMAVERY UK-700 Ukulele, bass, Zebra

Bass ukulele with pick-up system

Art. No.: 26255850

GTIN: 4026397670660

**List price: 236.81 €** 

incl. 19% VAT.

## **Technical specifications:**

| Battery:      | 2 x button cell 3.0 V CR2032 lithium manganese included |
|---------------|---------------------------------------------------------|
| Pickup:       | 1 x piezo with Pre-Amp and Tuner                        |
| Neck:         | Mahogany,<br>Fingerboard: Blackwood 16 frets            |
| Body:         | Zebrawood                                               |
| Scale length: | 515 mm                                                  |
| Nut width:    | 45 mm                                                   |
| Bridge:       | Blackwood                                               |
| Regulator:    | 1 x volume,                                             |
| Equalizer:    | 3-band tone control                                     |
| Binding:      | Front side and back side creme                          |

| Тор:      | Zebrawood            |
|-----------|----------------------|
| Hardware: | Black                |
| Color:    | Nature, matte, satin |
| Weight:   | 1,10 kg              |