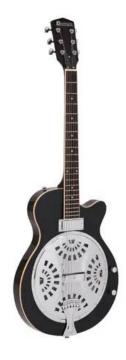

## **DIMAVERY RS-420 Resonator guitar**

E-resonator guitar with pickup

Art. No.: 26242059

GTIN: 4026397599930

### **Technical specifications:**

| Pickup:            | 1 x humbucker                          |
|--------------------|----------------------------------------|
| Version:           | Right hand version                     |
| Neck:              | Maple, Fingerboard: Blackwood 21 frets |
| Body:              | 4/4 Cutaway-form<br>Limewood           |
| Scale length:      | 632 mm                                 |
| Resonator:         | Single cone                            |
| Number of strings: | 6                                      |
| Hardware:          | Chromium-plated                        |
| Color:             | Black, painted                         |
| Weight:            | 3,50 kg                                |