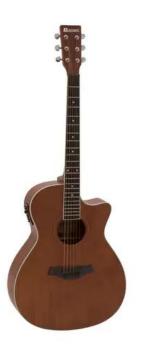

# DIMAVERY AW-410 Western guitar, Sapele

Art. No.: 26235092

GTIN: 4026397681840

### **Technical specifications:**

| Battery:           | 1 x 9.0 V E block 6F22 zinc carbon built-in |
|--------------------|---------------------------------------------|
| Version:           | Right hand version                          |
| Neck:              | Mahogany,<br>Fingerboard: walnut 22 frets   |
| Body:              | 4/4 dreadnought-form<br>Sapele              |
| Scale length:      | 650 mm                                      |
| Nut width:         | 43 mm                                       |
| Bridge:            | Maple                                       |
| Number of strings: | 6                                           |
| Тор:               | Sapele                                      |
| Color:             | Nature, high-gloss, painted                 |
| Weight:            | 2,10 kg                                     |