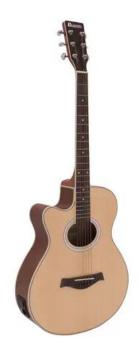

# **DIMAVERY AW-400 Western guitar LH, natur**

Lefthand western guitar with cutaway

Art. No.: 26235091 GTIN: 4026397580402

### Features:

- Lefthand version
- Color: nature
- Top: Spruce
- Body: Sapele
- Neck: Nato
- Fingerboard: Rosewood, 21 frets
- Bridge: RosewoodScale: 650 mmNut width: 43 mm
- Incl. Pickup system with 3 band EQ and tuner

#### **Technical specifications:**

| Battery:           | 1 x 9.0 V E block 6F22 zinc carbon built-in |
|--------------------|---------------------------------------------|
| Version:           | Lefthand version                            |
| Neck:              | Nato,<br>Fingerboard: rosewood              |
| Body:              | 4/4                                         |
| Number of strings: | 6                                           |
| Top:               | Spruce                                      |
| Color:             | Nature                                      |