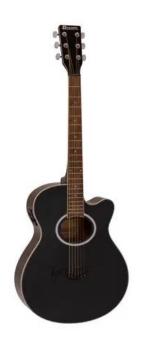

## **DIMAVERY AW-400 Western Guitar, black**

Western guitar with cutaway

Art. No.: 26235089

GTIN: 4026397609998

List price: 177.31 €

incl. 19% VAT.

## **Technical specifications:**

| Battery:           | 1 x 9.0 V E block 6F22 zinc carbon built-in |
|--------------------|---------------------------------------------|
| Version:           | Right hand version                          |
| Neck:              | Nato,                                       |
|                    | Fingerboard: walnut 21 frets                |
| Body:              | 4/4 Cutaway-form                            |
|                    | Sapele                                      |
| Scale length:      | 650 mm                                      |
| Nut width:         | 43 mm                                       |
| Bridge:            | Maple                                       |
| Number of strings: | 6                                           |
| Тор:               | Spruce                                      |
| Color:             | Black, high-gloss, painted                  |
| Weight:            | 1,90 kg                                     |
|                    |                                             |