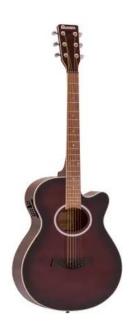

## **DIMAVERY AW-400 Western Guitar, redburst**

Western guitar with cutaway

Art. No.: 26235088

GTIN: 4026397609974

List price: 177.31 €

incl. 19% VAT.

## **Technical specifications:**

| Battery:           | 1 x 9.0 V E block 6F22 zinc carbon built-in |  |
|--------------------|---------------------------------------------|--|
| Pickup:            | 1 x piezo<br>with Pre-Amp and Tuner         |  |
| Version:           | Right hand version                          |  |
| Neck:              | Nato,<br>Fingerboard: walnut 21 frets       |  |
| Body:              | 4/4 Cutaway-form<br>Sapele                  |  |
| Scale length:      | 650 mm                                      |  |
| Nut width:         | 43 mm                                       |  |
| Bridge:            | Maple                                       |  |
| Number of strings: | 6                                           |  |
| Equalizer:         | 1 x 2-band tone control                     |  |
| Top:               | Spruce                                      |  |
| Color:             | Redburst, high-gloss, painted               |  |
|                    |                                             |  |