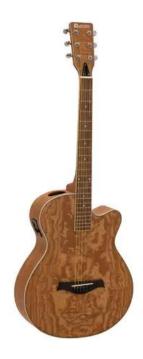

## **DIMAVERY SP-100 Western Guitar, nature**

Western guitar with sound hole in the frame

**Art. No.: 26235018** GTIN: 4026397609875

**List price: 213.01 €** 

incl. 19% VAT.

## **Technical specifications:**

| Battery:           | 1 x 9.0 V E block 6F22 zinc carbon built-in |
|--------------------|---------------------------------------------|
| Pickup:            | 1 x piezo with Pre-Amp and Tuner            |
| Version:           | Right hand version                          |
| Neck:              | Nato,<br>Fingerboard: walnut 22 frets       |
| Body:              | 4/4<br>Ash                                  |
| Scale length:      | 650 mm                                      |
| Nut width:         | 45 mm                                       |
| Bridge:            | Maple                                       |
| Number of strings: | 6                                           |
| Equalizer:         | 1 x 2-band tone control                     |
| Top:               | Ash                                         |
| Color:             | Nature                                      |
|                    |                                             |