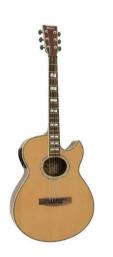

# FL-500 Florentine, 5-band EQ

Western guitar 4/4

### Features:

- Florentine cutaway
- Color: natural
- Body & back: sapele, mahogany
- Neck: nato
- Fingerboard: rosewood, 21 frets
- Top: spruce
- Bridge: rosewood
- Preamp with 5-band EQ and battery check
- Hardware: pearl color