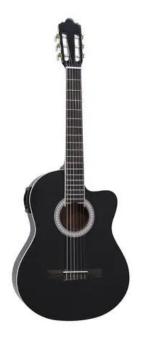

## **DIMAVERY CN-500 classical guitar, black**

Classical guitar with pick up

Art. No.: 26235012 GTIN: 4026397314731

#### Features:

- Color: black
- Cutaway
- Body: rosewood
- Neck: nato
- Fingerboard: rosewood, 18 frets
- Top: spruce
- Bridge: rosewood
- Preamp with 3-band EQ and presence control

### **Technical specifications:**

| Battery:   | 1 x 9.0 V E block 6F22 zinc carbon included |
|------------|---------------------------------------------|
| Pickup:    | With Pre-Amp and Tuner                      |
| Neck:      | Nato,                                       |
|            | Fingerboard: rosewood 18 frets              |
| Body:      | Rosewood                                    |
| Bridge:    | Rosewood                                    |
| Regulator: | 1 x volume,                                 |
| Equalizer: | 4-band tone control                         |
| Тор:       | Spruce                                      |
| Color:     | Black                                       |