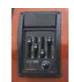

#### **Technical specifications:**

| Battery:   | 1 x 9.0 V E block 6F22 zinc carbon built-in |
|------------|---------------------------------------------|
| Pickup:    | With Pre-Amp and Tuner                      |
| Neck:      | Nato,<br>Fingerboard: rosewood 18 frets     |
| Body:      | Rosewood                                    |
| Bridge:    | Rosewood                                    |
| Regulator: | 1 x volume,                                 |
| Equalizer: | 4-band tone control                         |
| Top:       | Spruce                                      |
| Color:     | Nature                                      |