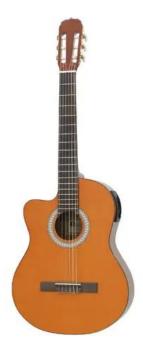

## **DIMAVERY CN-500L Classical guitar, nature**

Classical guitar for lefties with pick up

Art. No.: 26235011 GTIN: 4026397314755

#### Features:

- Color: nature
- With cutaway
- Body: rosewood
- Neck: nato
- Fingerboard: rosewood, 18 frets
- Top: spruce
- Bridge: rosewood
- Preamp with 3-band EQ and presence control